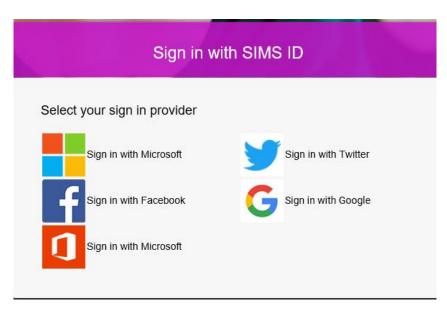

If the link doesn't work then go to this URL:

https://login.sims.co.uk/RegistrationV2/VerifyInitialAdmin

And use the invitation code T1DU8Q59U

When you click on the link you will be taken to the sign in page. The Parent Lite App can be accessed via a single sign on which can be a variety of account types. If you do not have any of the below accounts there are instructions below to create one.

## **Creating a Google Account**

Instructions for how to set up a Google Account are available directly from Google (<a href="https://support.google.com/accounts/answer/27441?hl=en">https://support.google.com/accounts/answer/27441?hl=en</a>).

## **Creating a Microsoft Account**

Instructions for how to set up a Microsoft Account are available directly from Microsoft (<a href="http://windows.microsoft.com/en-GB/windows-live/sign-up-create-account-how">http://windows.microsoft.com/en-GB/windows-live/sign-up-create-account-how</a>).